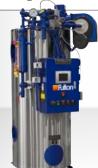

## **ICT/Tribute**

High Efficient Vertical Tubeless Steam Boiler

4:1 Turndown, Integrated VFD 9.5 - 30 HP, 15 to 300 psig\* Natural Gas or COMBO gas/LP <20ppm LE Standard