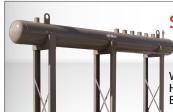

### **FBS**

Horizontal Firetube 3-Pass Steam Boiler

60 - 800 HP, 15 to 300 psig\* COMBO gas/oil, COMBO gas/LP 9ppm LoNOx on Nat Gas

<sup>\*</sup> Design pressures above 300 psi are available. Consult Factory.