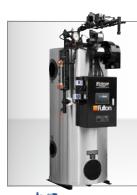

## ICX/Edge

High Efficient Vertical Tubeless Steam Boiler

Enhanced 2-Pass 6 - 30 HP, 15 to 300 psig\* Natural Gas Only 20ppm LoNOx