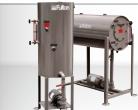

#### **Blowdown Tanks** and Separators

ASME, Tanks for Boilers Up to 40,000 lbs/hr.