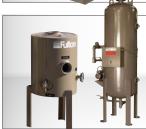

#### Water Softeners / **Carbon Tanks**

**Duplex Tanks with Auto** Regeneration Brine System Up to 1.5 MM GPD Capacity