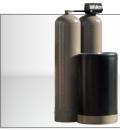

#### Water Softeners / **Carbon Tanks**

**Duplex Tanks with Auto** Regeneration Brine System Up to 1.5 MM GPD Capacity