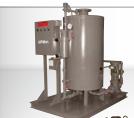

#### **Deaerators**

Up to 80,000 lbs/hr. ASME Tanks, Rugged .005 cc/lt Feedwater Deaerators