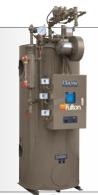

## **ICS/Classic**

Vertical Tubeless Steam Boiler

2-Pass, Rugged, Reliable 4 - 60 HP, 15 to 300 psig\* COMBO gas/oil, COMBO gas/LP 20ppm LoNOx on Natural Gas