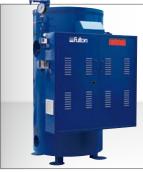

### **FBL**

**Electric Steam Boiler** 

Custom Sizes Available Carbon or Stainless Steel Up to 1,000 KW, 15 to 300 psig